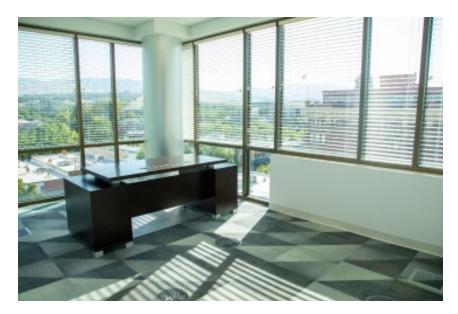

# **INTERIOR PHOTOS**

# INVESTMENT HIGHLIGHTS

This LEED Certified Platinum office building consists of 17,019 SF of fully built-out offices, located in the heart of Downtown Boise.

Lee & Associates is pleased to present this 17,019 SF office space for sublease. Enjoy the entire fifth floor in Idaho's only LEED Certified Platinum building. This property offers 50 fully built-out offices, 3 conference rooms, large lounge area, with multiple open office areas. Within a prime business environment, there are multiple options for surface and garage parking nearby.