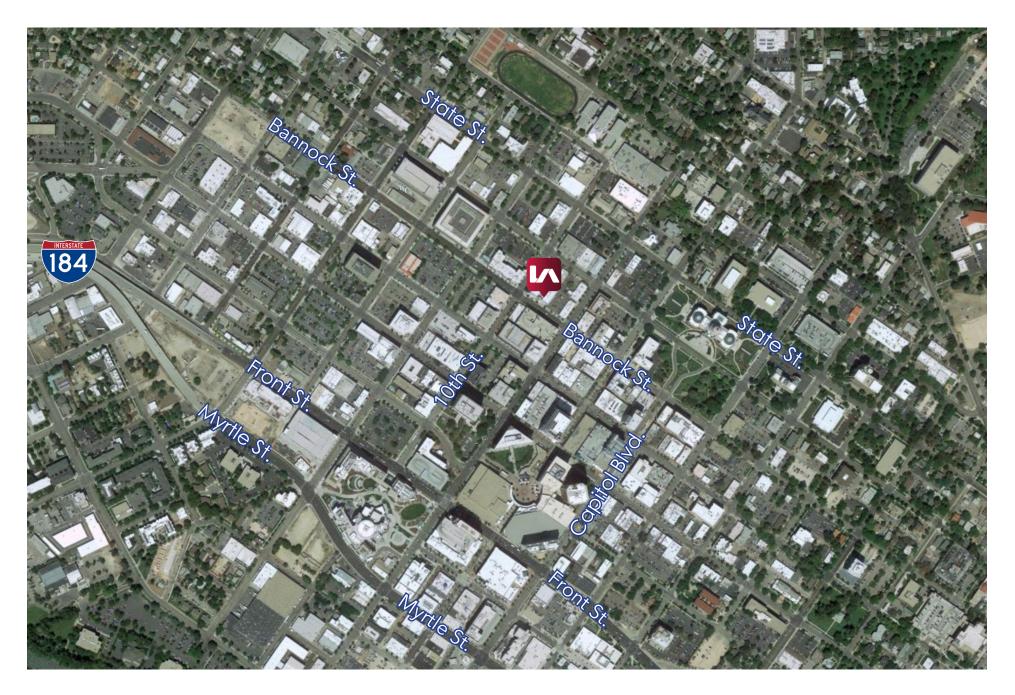

### BOISE, IDAHO

2022 Population

3.8 mi to Airport

**0.7 mi** to I-84 FWY

//

Ada County's population has surpassed half a million for the first time. It grew from 497,984 to 511,931 in 2021. The County's rapid growth will likely come as no surpise to anyone in the Boise area. It seems as though every person you meet just moved here.

### 1 min. 0.3 mi.

to Downtown Boise

11 min. 3.8 mi.

to Boise Airport

Golf Course

"The state has led the country in population growth for the fifth year in a row. From 2020 to 2021, Idaho's popu-lation grew 2.9%, according to U.S. Census Bureau population estimates. Idaho welcomed 53,000 new residents, bringing its population up to about 1.9 million, the Spokesman Review reported. The main reason was people moving from other states. Neighboring states Utah and Montana ranked just behind Idaho, growing 1.7% each. Washington ranked 23rd, gaining about 0.3% in population."