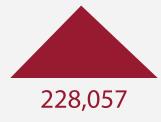

#### **DEMOGRAPHIC HIGHLIGHTS**

The Banner Bank building is positioned in one of the busiest submarkets in the Boise MSA with a population of 228,057 residents. Boise is one of the fastest growing cities in the metropolitan statistical area. The population has increased by 15% and is expected to increase an additional 3.3% by 2027.