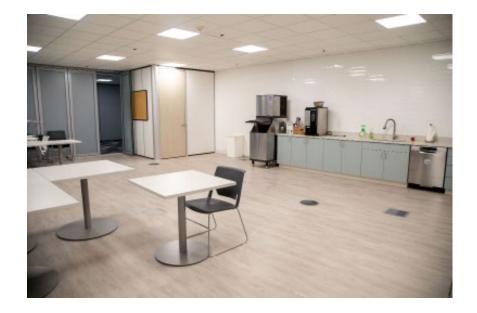

# **INTERIOR PHOTOS**

# INVESTMENT HIGHLIGHTS

This LEED Certified Platinum office building consists of 17,019 SF of fully built-out offices, located in the heart of Downtown Boise.

Lee & Associates is pleased to present this 17,019 SF office space for sublease. Enjoy the entire fifth floor in Idaho's only LEED Certified Platinum building. This property offers 50 fully built-out offices, 3 conference rooms, large lounge area, with multiple open office areas. Within a prime business environment, there are multiple options for surface and garage parking nearby.