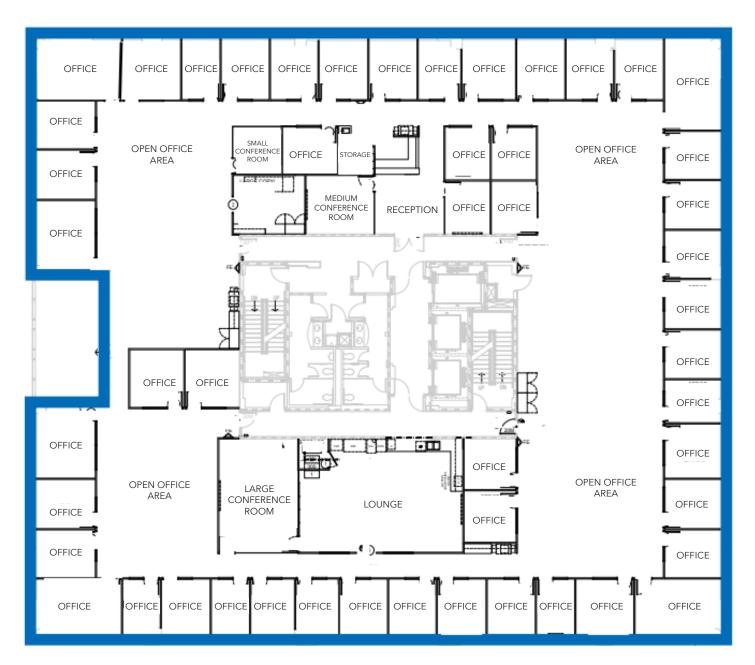

oothills and Downtown city views on all sides make this a productive environment for your office to excel. The office is within a close proximity to the I-184 and the BOI Airport.

LEASE RATE: AVAILABLE SF: TOTAL BUILDING SF: SUITE: YEAR BUILT: ZONING: PARCEL:

Contact Agent 17,019 SF 182,950 SF 500 2005 C-5DD R1013003480



# QUICK STATS

### BOISE, IDAHO





2022 Population

3.8 mi to Airport

**0.7 mi** to I-84 FWY

//

Ada County's population has surpassed half a million for the first time. It grew from 497,984 to 511,931 in 2021. The County's rapid growth will likely come as no surpise to anyone in the Boise area. It seems as though every person you meet just moved here.

Idahostatesman.com

BANNER BANK BUILDING | 950 W. Bannock St. | 3

# **INTERIOR PHOTOS**









# FLOOR PLANS



# NEARBY RETAILERS







# AERIAL



### SUBMARKET

#### **DEMOGRAPHIC HIGHLIGHTS**

The Banner Bank building is positioned in one of the busiest submarkets in the Boise MSA with a population of 228,057 residents. Boise is one of the fastest growing cities in the metropolitan statistical area. The population has increased by 15% and is expected to increase an additional 3.3% by 2027.



"We've seen our ebbs and flows and swings in the valley," Miller said. "This is definitely a high-growth era." For Miller, the biggest surprise in COMPASS's 2022 population estimates is the tremendous rate of growth. The organization creates population estimates each year. Ada and Canyon counties grew 7.8% from 2020 to 2022, from 726,000 to over 781,000, an increase of about 55,000 people. For context, i