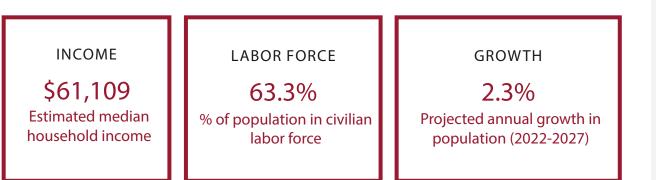

# QUICK STATS

### BOISE, IDAHO

2022 Population

3.8 mi to Airport

**0.7 mi** to I-84 FWY

//

Ada County's population has surpassed half a million for the first time. It grew from 497,984 to 511,931 in 2021. The County's rapid growth will likely come as no surpise to anyone in the Boise area. It seems as though every person you meet just moved here.

#### **DEMOGRAPHIC HIGHLIGHTS**

The Banner Bank building is positioned in one of the busiest submarkets in the Boise MSA with a population of 228,057 residents. Boise is one of the fastest growing cities in the metropolitan statistical area. The population has increased by 15% and is expected to increase an additional 3.3% by 2027.

"We've seen our ebbs and flows and swings in the valley," Miller said. "This is definitely a high-growth era." For Miller, the biggest surprise in COMPASS's 2022 population estimates is the tremendous rate of growth. The organization creates population estimates each year. Ada and Canyon counties grew 7.8% from 2020 to 2022, from 726,000 to over 781,000, an increase of about 55,000 people. For context, if the growth rate continued at a little over 7%, the Treasure Valley's population would double in a decade.