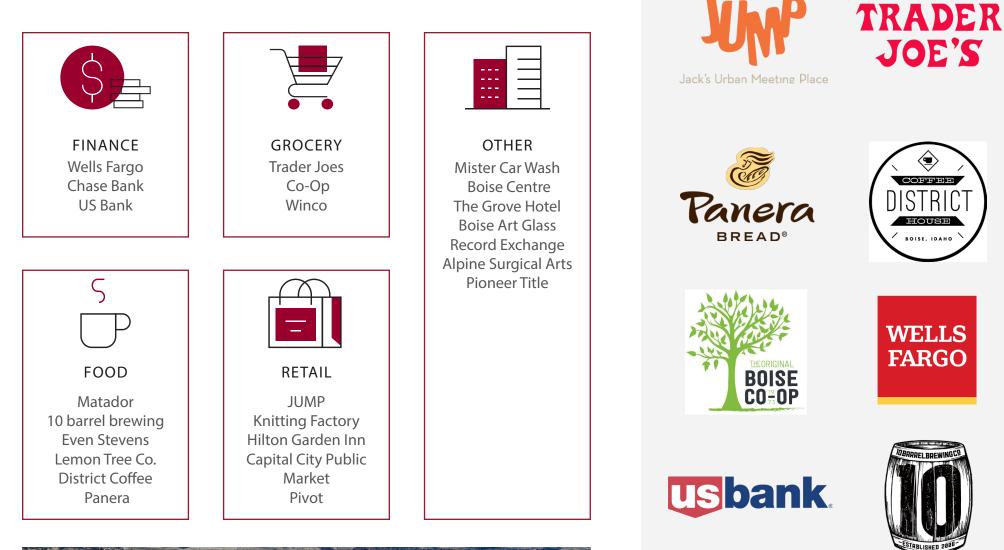

city views on all sides make this a productive environment for your office to excel. The office is within a close proximity to the I-184 and the BOI Airport.

LEASE RATE: AVAILABLE SF: TOTAL BUILDING SF: SUITE: YEAR BUILT: ZONING: PARCEL:

Contact Agent 17,019 SF 182,950 SF 500 2005 C-5DD R1013003480



# QUICK STATS

### BOISE, IDAHO





2022 Population

3.8 mi to Airport

**0.7 mi** to I-84 FWY

//

Ada County's population has surpassed half a million for the first time. It grew from 497,984 to 511,931 in 2021. The County's rapid growth will likely come as no surpise to anyone in the Boise area. It seems as though every person you meet just moved here.

Idahostatesman.com

BANNER BANK BUILDING | 950 W. Bannock St. | 3

# **INTERIOR PHOTOS**









# FLOOR PLANS



# NEARBY RETAILERS







# AERIAL



### SUBMARKET

#### **DEMOGRAPHIC HIGHLIGHTS**

The Banner Bank building is positioned in one of the busiest submarkets in the Boise MSA with a population of 228,057 residents. Boise is one of the fastest growing cities in the metropolitan statistical area. The population has increased by 15% and is expected to increase an additional 3.3% by 2027.



"We've seen our ebbs and flows and swings in the valley," Miller said. "This is definitely a high-growth era." For Miller, the biggest surprise in COMPASS's 2022 population estimates is the tremendous rate of growth. The organization creates population estimates each year. Ada and Canyon counties grew 7.8% from 2020 to 2022, from 726,000 to over 781,000, an increase of about 55,000 people. For context, if the growth rate cont