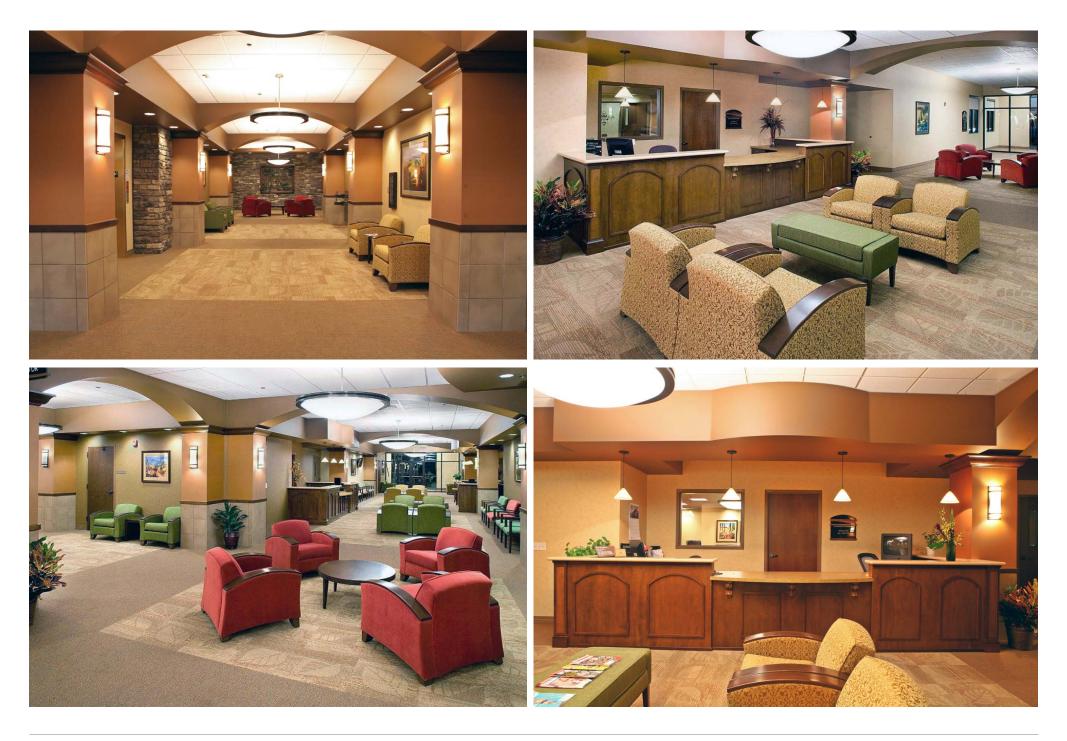

aho Orthopedic, Saint<br>Alphonsus Regional Medical Center, Superior Vein | # OF FLOORS:               | 2              | LEASE T        |  |
| Care, Idaho Weight Loss and Ageless Men's Health.                                                       | PARKING:                   | Surface        | EST. NN        |  |



| SPACE     | SIZE     | RATE                   |
|-----------|----------|------------------------|
| STE. 101  | 5,865 SF | <b>\$22.50</b> /SF NNN |
| STE. 104* | 4,267 SF | <b>\$22.50</b> /SF NNN |

ABLE: Immediatley OWANCE: Negotiable **TERMS:** Negotiable **TYPE:** NNN NN'S: \$7.26/SF (NNN's Include all utilities)

#### TOK COMMERCIAL.COM

UPDATED: 4.13.2022

CONTACT



FIRST FLOOR | FLOOR PLAN 5,865 SF AVAILABLE





#### FIRST FLOOR | FLOOR PLAN 4,267 SF AVAILABLE

用





## **PROFESSIONAL MEDICAL TENANTS**





## **BUSINESS CAMPUS SETTING NEAR I-84**