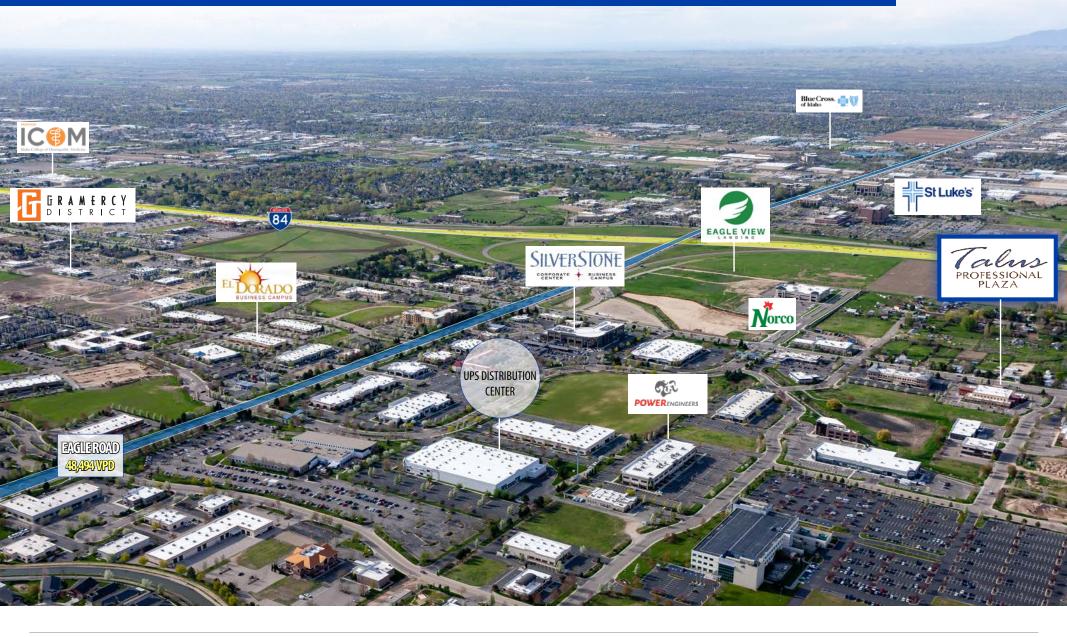

RS:               | 2              | LEASE T        |  |
| Care, Idaho Weight Loss and Ageless Men's Health.                                                       | PARKING:                   | Surface        | EST. NN        |  |



| SPACE     | SIZE     | RATE                   |
|-----------|----------|------------------------|
| STE. 101  | 5,865 SF | <b>\$22.50</b> /SF NNN |
| STE. 104* | 4,267 SF | <b>\$22.50</b> /SF NNN |

ABLE: Immediatley OWANCE: Negotiable **TERMS:** Negotiable **TYPE:** NNN NN'S: \$7.26/SF (NNN's Include all utilities)

#### TOK COMMERCIAL.COM

UPDATED: 4.13.2022

CONTACT



FIRST FLOOR | FLOOR PLAN 5,865 SF AVAILABLE





#### FIRST FLOOR | FLOOR PLAN 4,267 SF AVAILABLE

用





## **PROFESSIONAL MEDICAL TENANTS**





## **BUSINESS CAMPUS SETTING NEAR I-84**