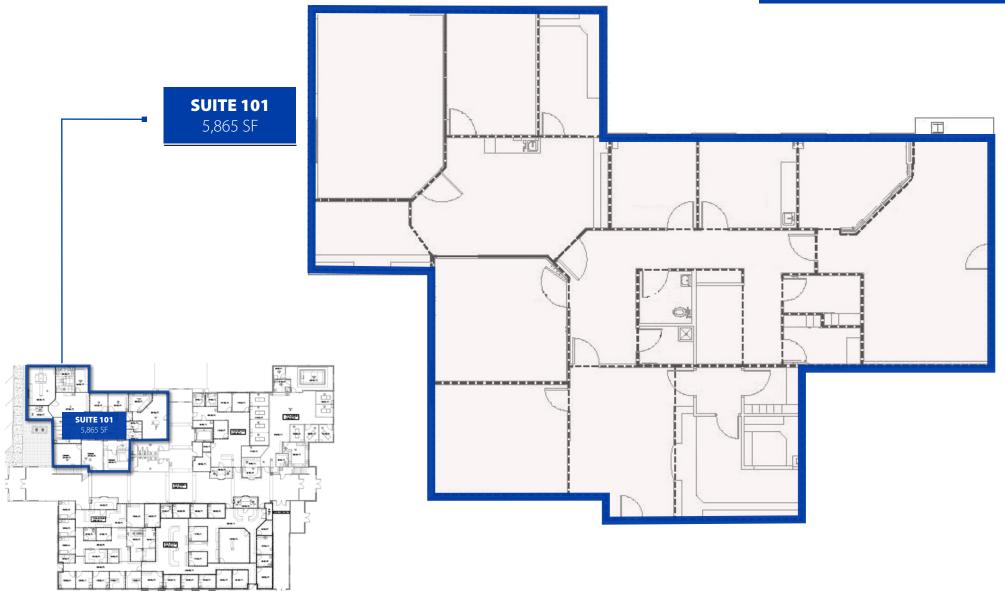

#### TOK COMMERCIAL.COM

UPDATED: 4.13.2022

CONTACT

FIRST FLOOR | FLOOR PLAN 5,865 SF AVAILABLE