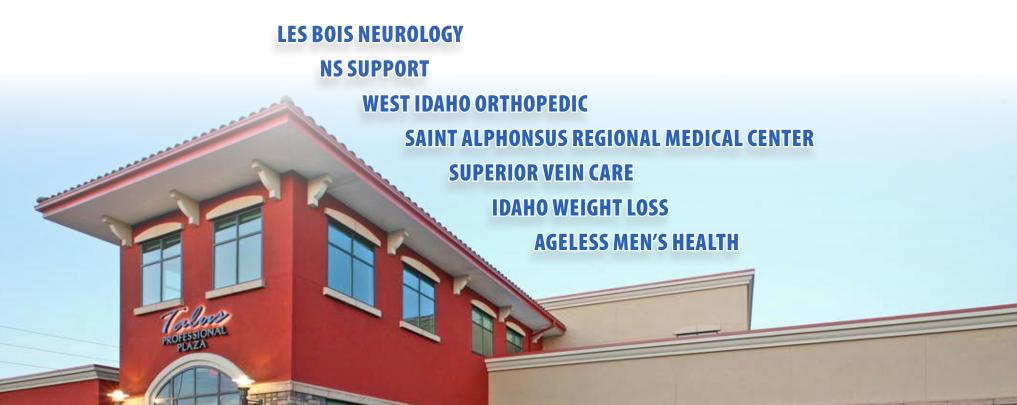

onal Medical Center, Superior Vein | # OF FLOORS:               | 2              | LEASE T        |  |
| Care, Idaho Weight Loss and Ageless Men's Health.                                                       | PARKING:                   | Surface        | EST. NN        |  |



| SPACE     | SIZE     | RATE                   |
|-----------|----------|------------------------|
| STE. 101  | 5,865 SF | <b>\$22.50</b> /SF NNN |
| STE. 104* | 4,267 SF | <b>\$22.50</b> /SF NNN |

ABLE: Immediatley OWANCE: Negotiable **TERMS:** Negotiable **TYPE:** NNN NN'S: \$7.26/SF (NNN's Include all utilities)

#### TOK COMMERCIAL.COM

UPDATED: 4.13.2022

CONTACT



FIRST FLOOR | FLOOR PLAN 5,865 SF AVAILABLE





#### FIRST FLOOR | FLOOR PLAN 4,267 SF AVAILABLE

用





## **PROFESSIONAL MEDICAL TENANTS**





## **BUSINESS CAMPUS SETTING NEAR I-84**