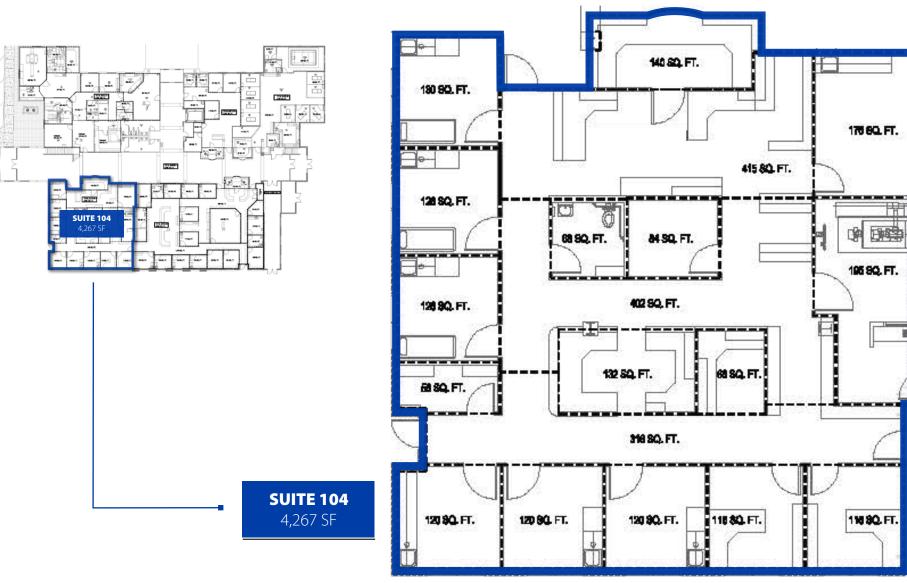

Idaho Orthopedic, Saint<br>Alphonsus Regional Medical Center, Superior Vein | # OF FLOORS:               | 2              | LEASE T        |  |
| Care, Idaho Weight Loss and Ageless Men's Health.                                                       | PARKING:                   | Surface        | EST. NN        |  |



| SPACE     | SIZE     | RATE                   |
|-----------|----------|------------------------|
| STE. 101  | 5,865 SF | <b>\$22.50</b> /SF NNN |
| STE. 104* | 4,267 SF | <b>\$22.50</b> /SF NNN |

ABLE: Immediatley OWANCE: Negotiable **TERMS:** Negotiable **TYPE:** NNN NN'S: \$7.26/SF (NNN's Include all utilities)

#### TOK COMMERCIAL.COM

UPDATED: 4.13.2022

CONTACT



FIRST FLOOR | FLOOR PLAN 5,865 SF AVAILABLE





#### FIRST FLOOR | FLOOR PLAN 4,267 SF AVAILABLE

用





## **PROFESSIONAL MEDICAL TENANTS**





## **BUSINESS CAMPUS SETTING NEAR I-84**