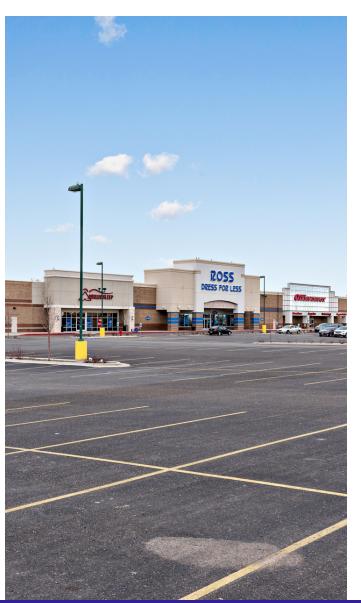

#### PROPERTY DESCRIPTION

Meridian Crossroads is a 527,926 shopping center serving the communities of Boise, Meridian and the Treasure Valley. Anchored by Market Street Idaho, Albertson's full-service grocery and "culinary experience". This concept includes in-store cooking classes, a food court, an in-house sommelier and more. Located at the busiest intersection in all of Idaho. Ideal mix of national and local retailers and restaurants.

| AVAILABLE SPACE | SPACE SIZE | LEASE RATE    |
|-----------------|------------|---------------|
| 3909-170        | 1,332 SF   | Contact Agent |
| 1180-104        | 3,000 SF   | Contact Agent |